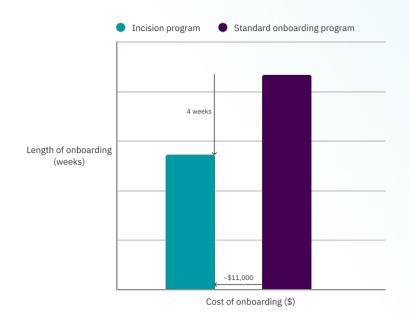

# Proper Onboarding is a Key Instrument for Success

At Incision, we specialize in creating high-impact, high-quality onboarding programs that are tailored to transform the performance of a hospital, department and learner.

#### A strong onboarding program is proven to:

- Save money (direct and traveler costs)
- Save time (of senior staff, preceptors, educators, managers)
- Improve surveillance outcomes and federal funding
- Increase efficiency and meet departmental targets